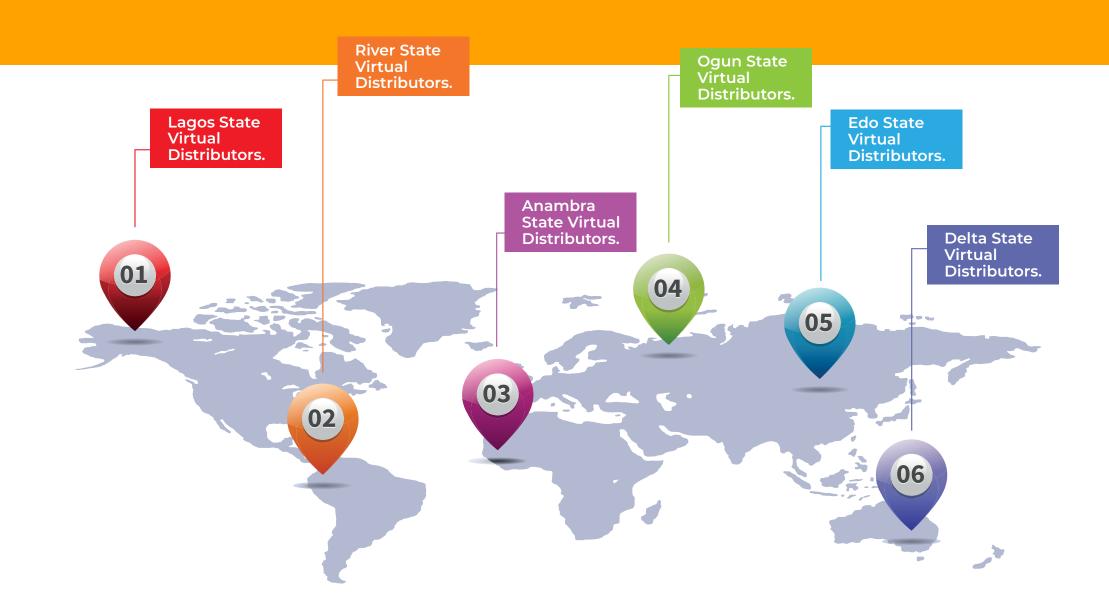

# INTRODUCING VIRTUAL BEEPAGRO DISTRIBUTORS



As our market expands and the need to serve more market with our Kuli Kuli product we are excited to open a Virtual Distributorship Option.

We handle the marketing and distribution of the product on your behalf we allocate market and regions for you that is managed by our Business Developers.

We Guarantee Your profit Monthly as a Virtual Distributor.

### **OPEN LOCATIONS**



#### REQUIREMENTS

- Investment to cover 300 Bags of Groundnut valued for 25Million naira.
- Single Virtual Distributor option (25Million Naira).
- Split Virtual Distributor option of a Maximum of 4, 8 and 10 distributors. (N6,250,000 : N3,125,000 : N2,500,000 each).

BeepAgro ROI on a Monthly Basis to Kuli Kuli Virtual Distributors and Broker is 10%.

8% to Virtual Distributor and 2% to Virtual Distributor broker.

MINIMUM DURATION OF VIRTUAL DISTRIBUTORSHIP IS 6MONTHS.

## **OUR PRODUCT**



## For Enquiry

WhatsApp Orders Only:

+2347067108437

Call BeepAgro Hot Line:

07002337624638